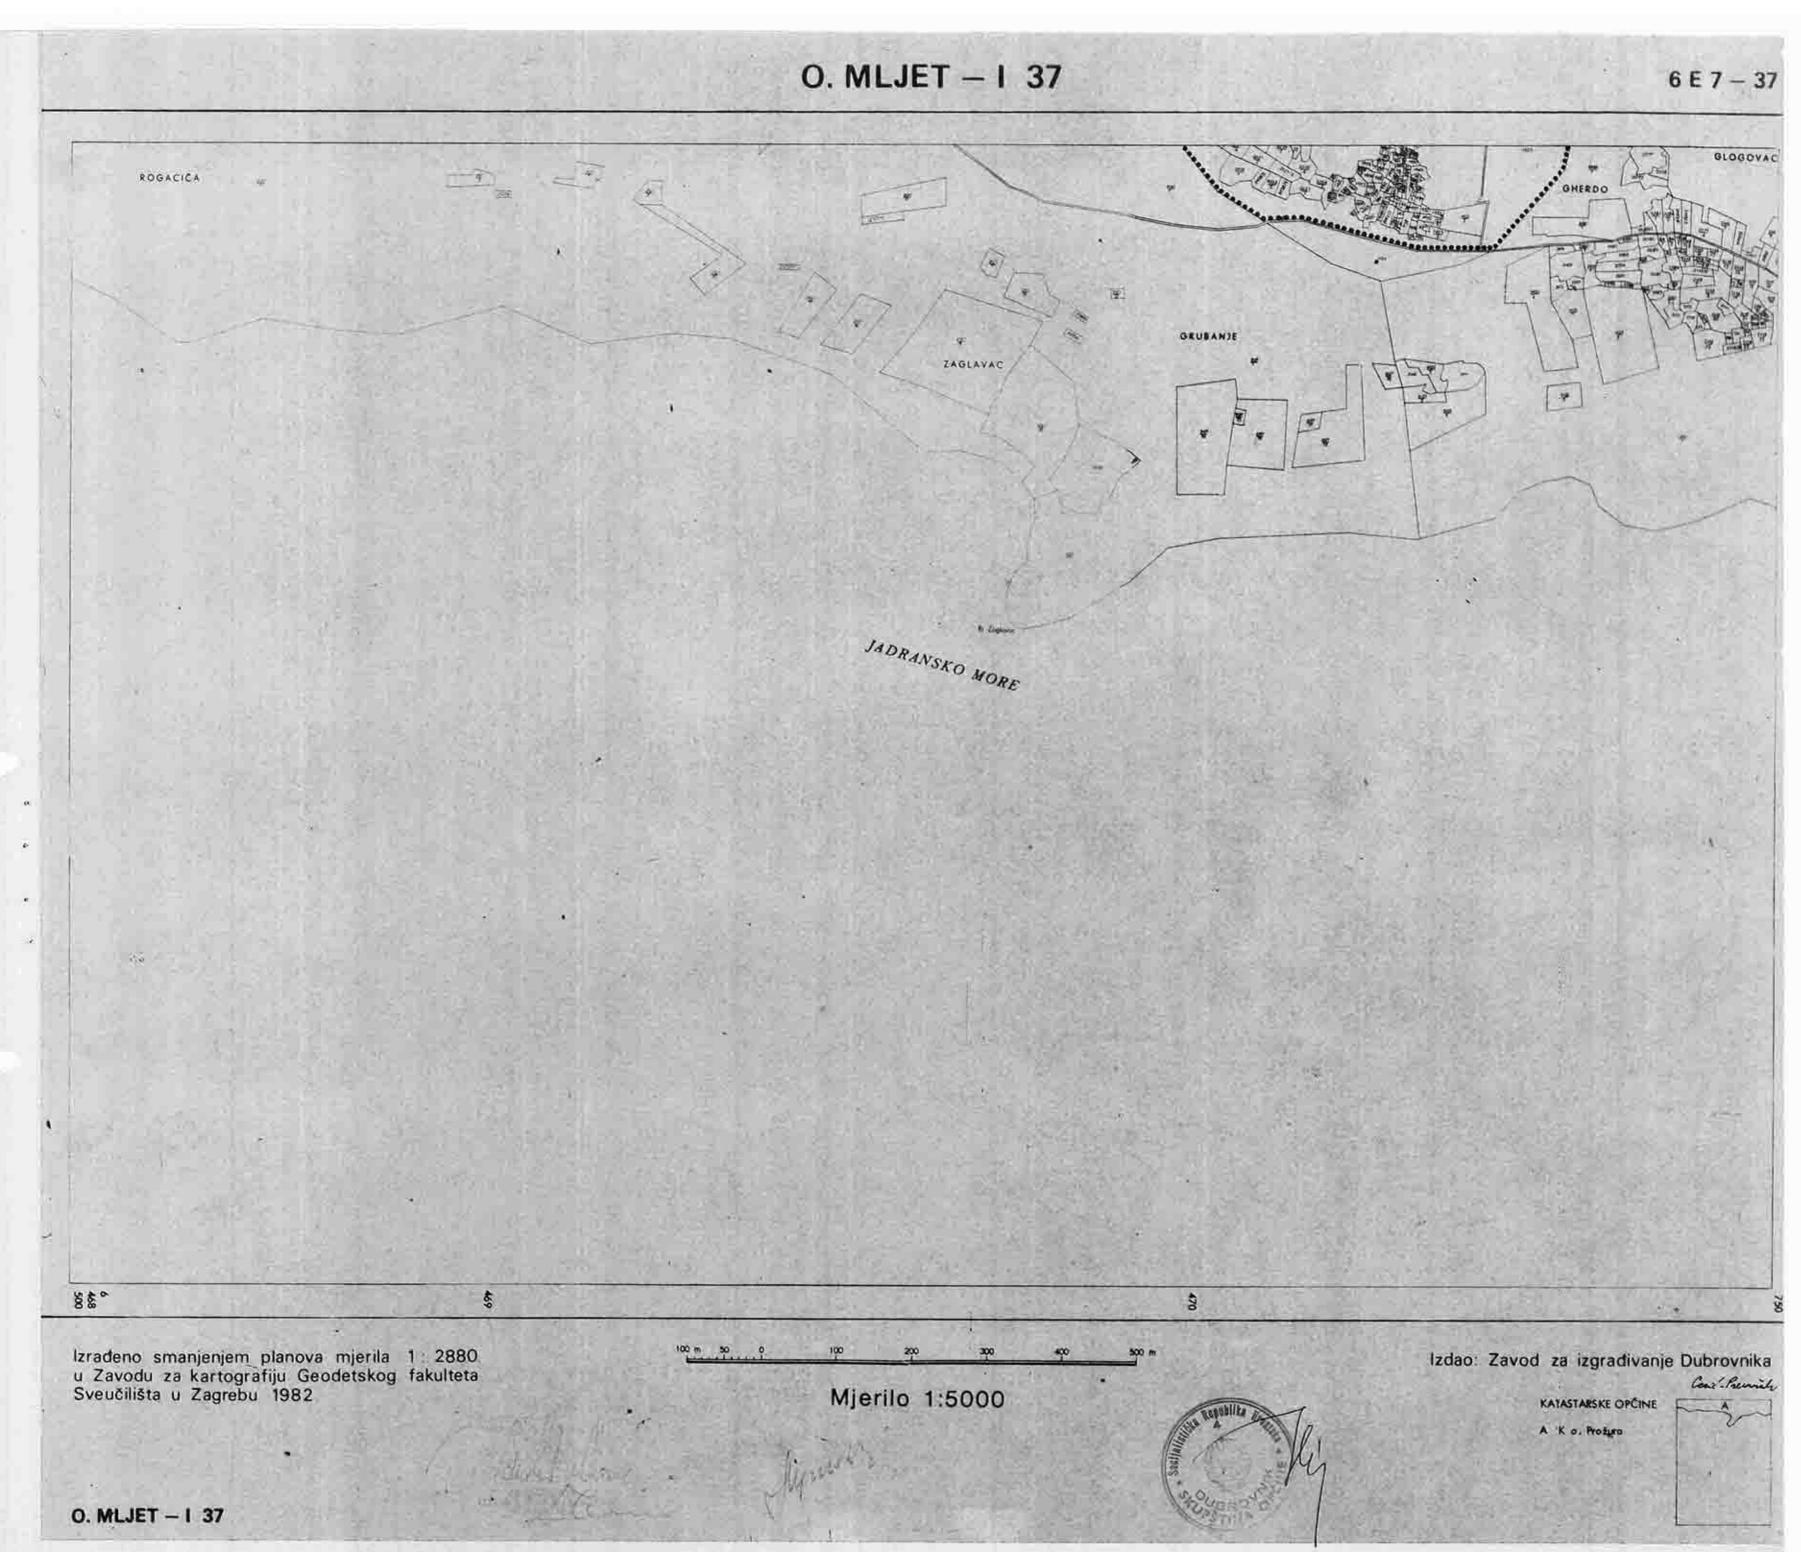

### Izrađeno smanjenjem planova mjerila 1:2880 u Zavodu za kartografiju Geodetskog fakulteta Sveučilišta u Zagrebu 1982.

1.....

÷.

88°

O. MLJET - I 1

400

100 m 50

12

100

Juniter -

200

Mjerilo 1:5000

300

1 .e.

Izrađeno smanjenjem planova mjerila 1: 2880 u Zavodu za kartografiju Geodetskog fakulteta Sveučilišta u Zagrebu 1982

Ceric - Reminik