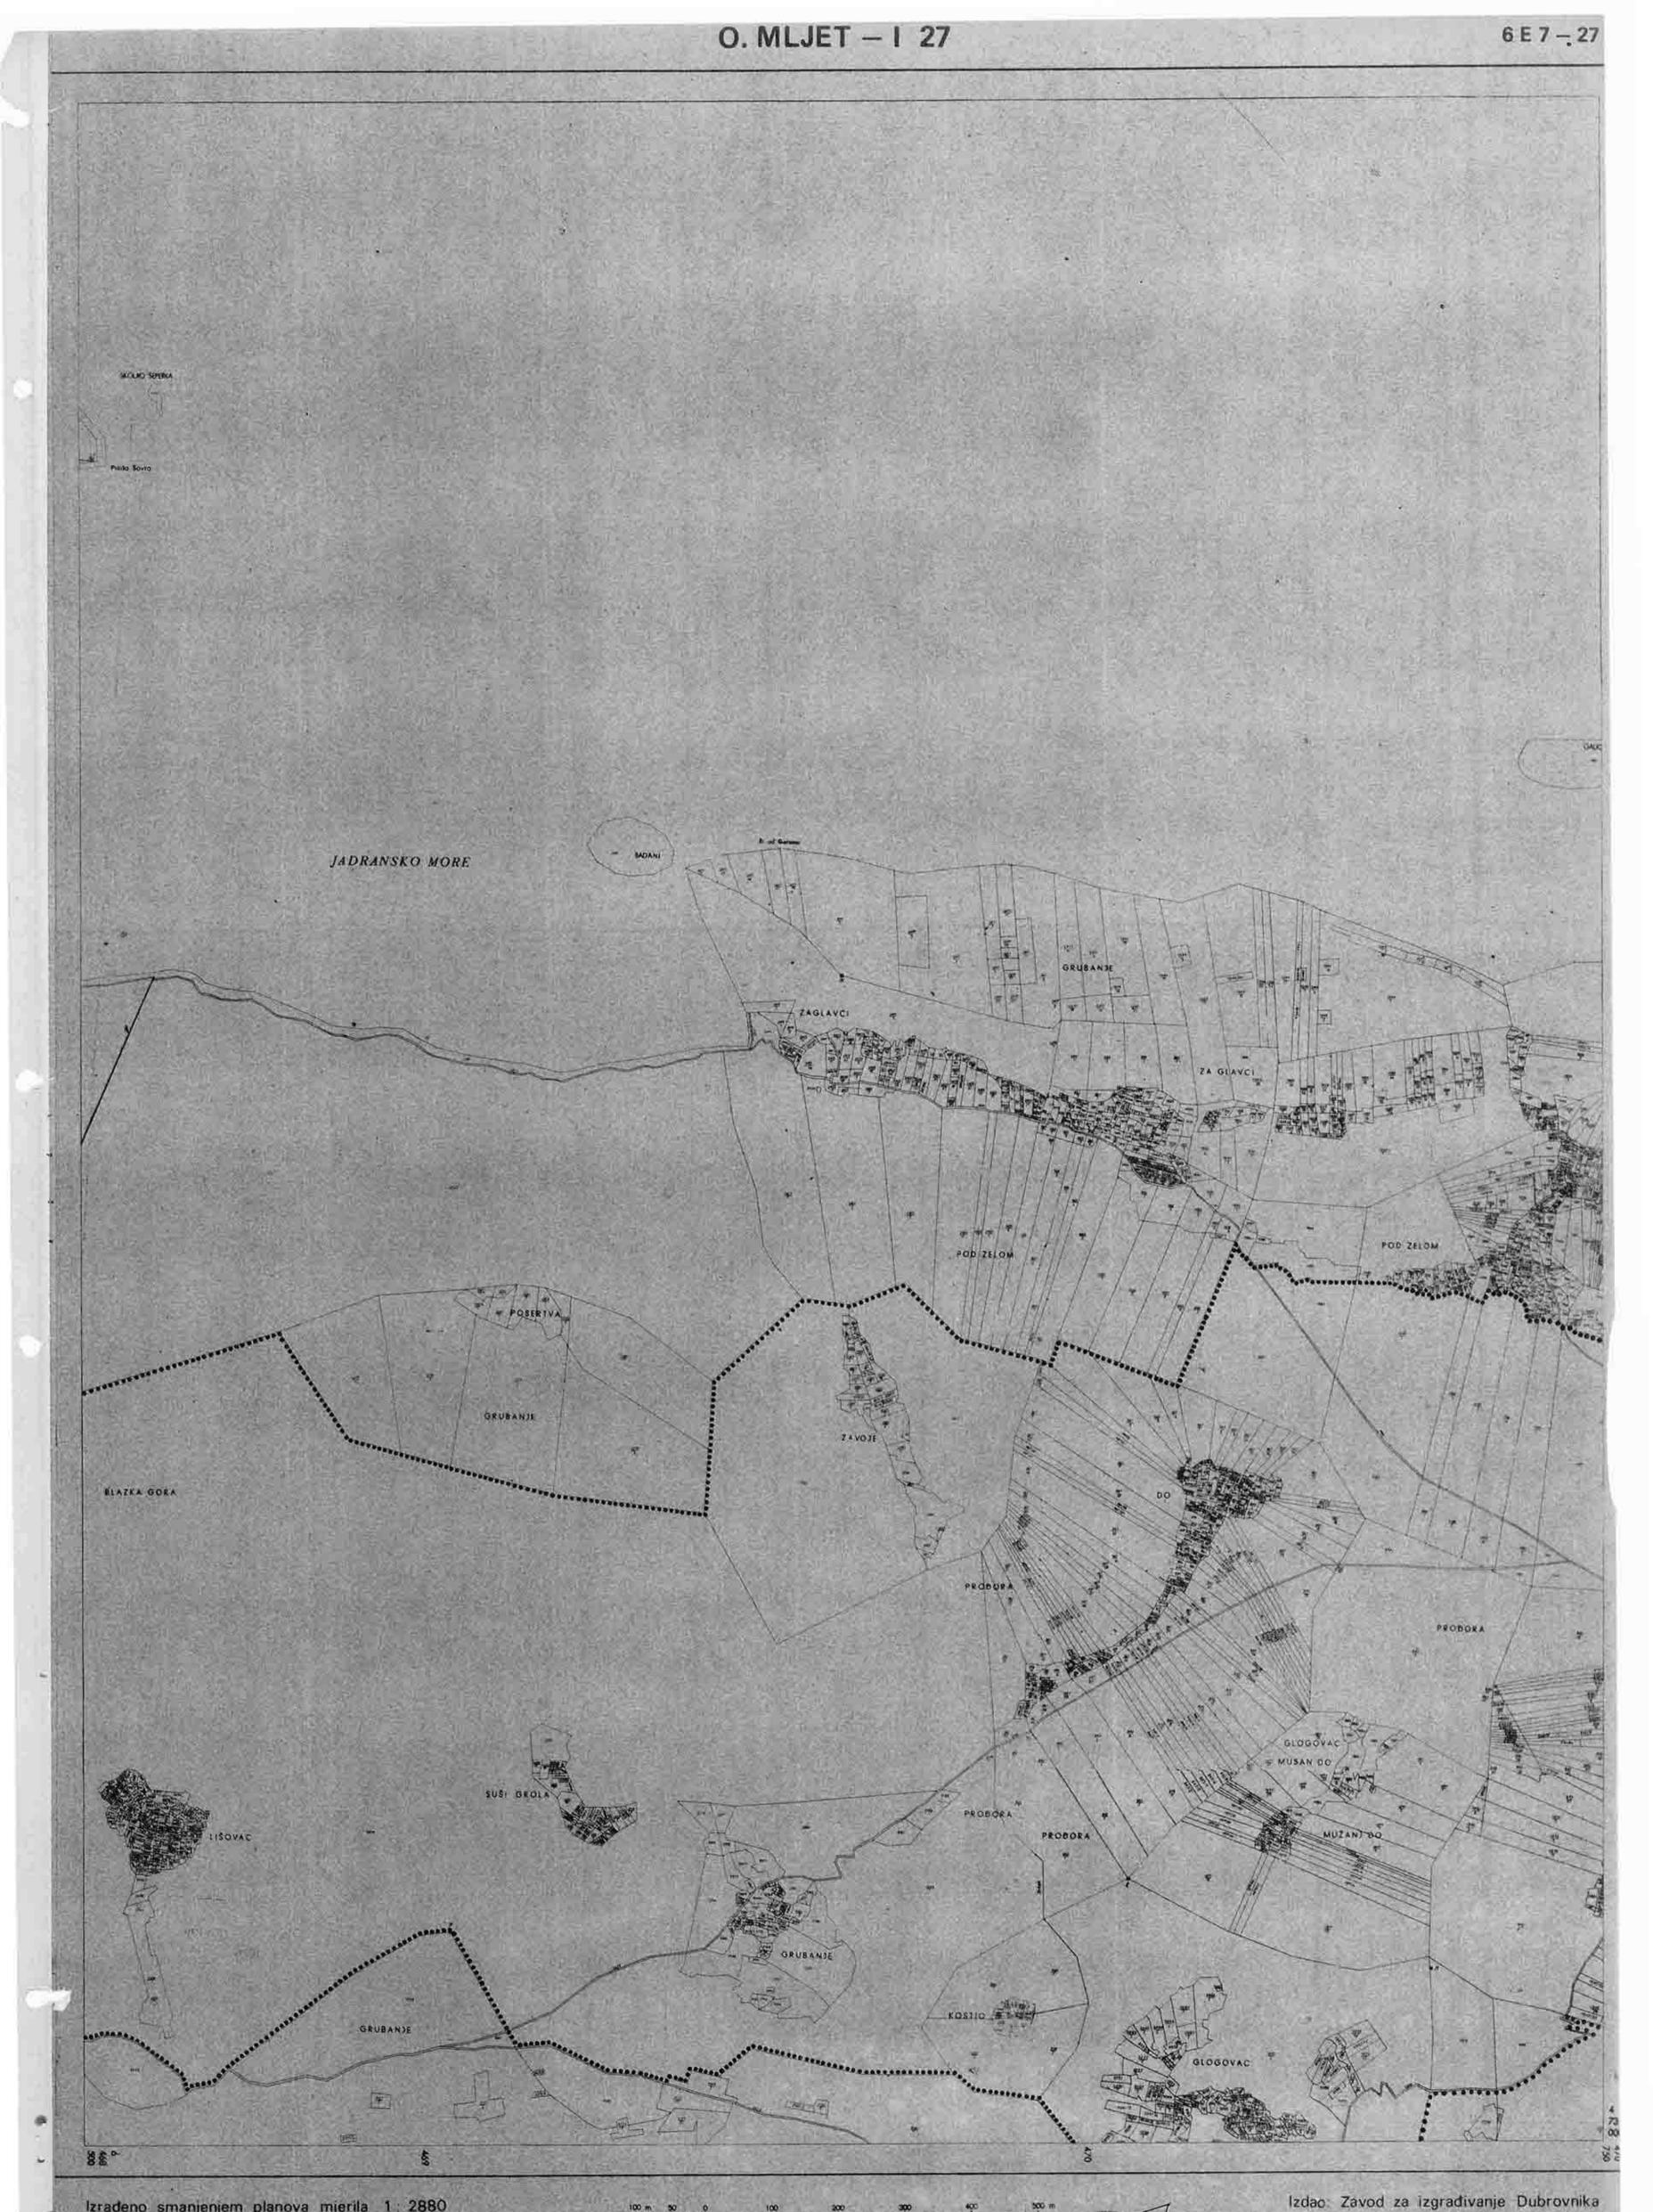

### Izrađeno smanjenjem planova mjerila 1:2880 u Zavodu za kartografiju Geodetskog fakulteta Sveučilišta u Zagrebu 1982.

1.....

÷.

88°

O. MLJET - I 1

400

100 m 50

12