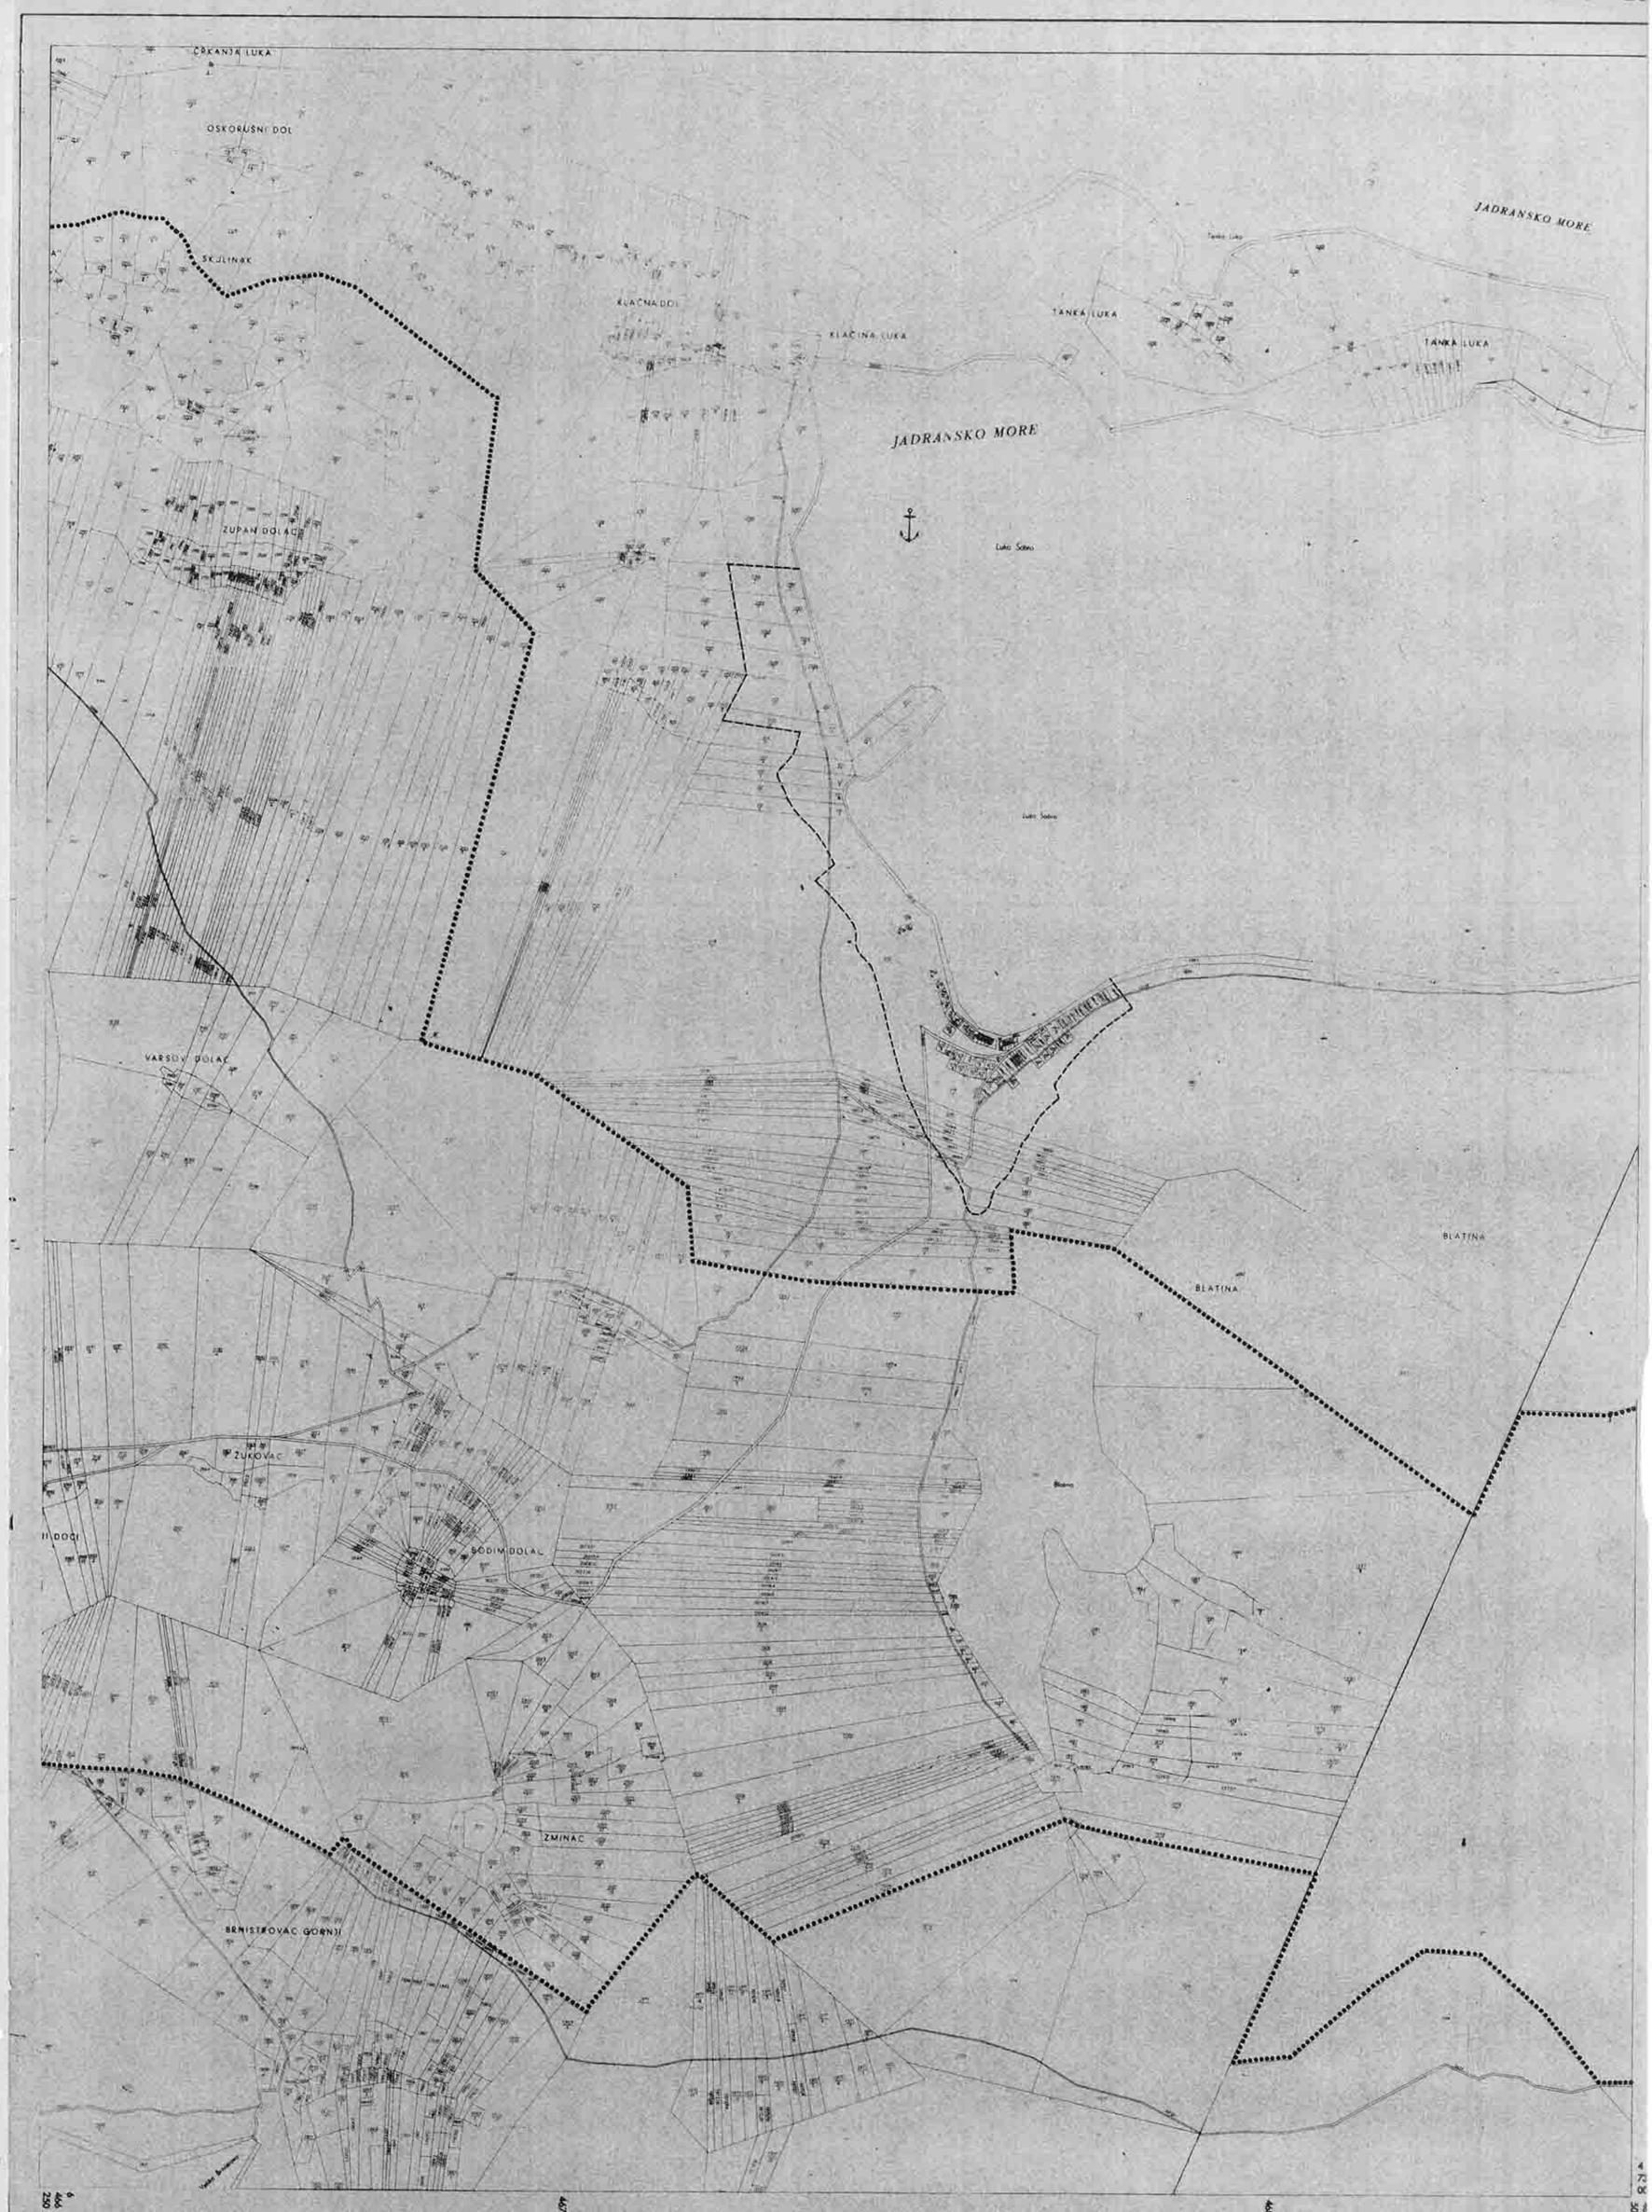

# Curst furning

KATASTARS RE OPCINE A K.o. Bobino Polje

A

O. MLJET - I 21 0 (0. MLET - Z - 30) 88° \$ S 21 2 Izrađeno smanjenjem planova mjerila 1 : 2880 u Zavodu za kartografiju Geodetskog fakulteta Sveučilišta u Zagrebu 1982 100 m 50 100 300 400 200 . Mjerilo 1:5000 CALL AND ST