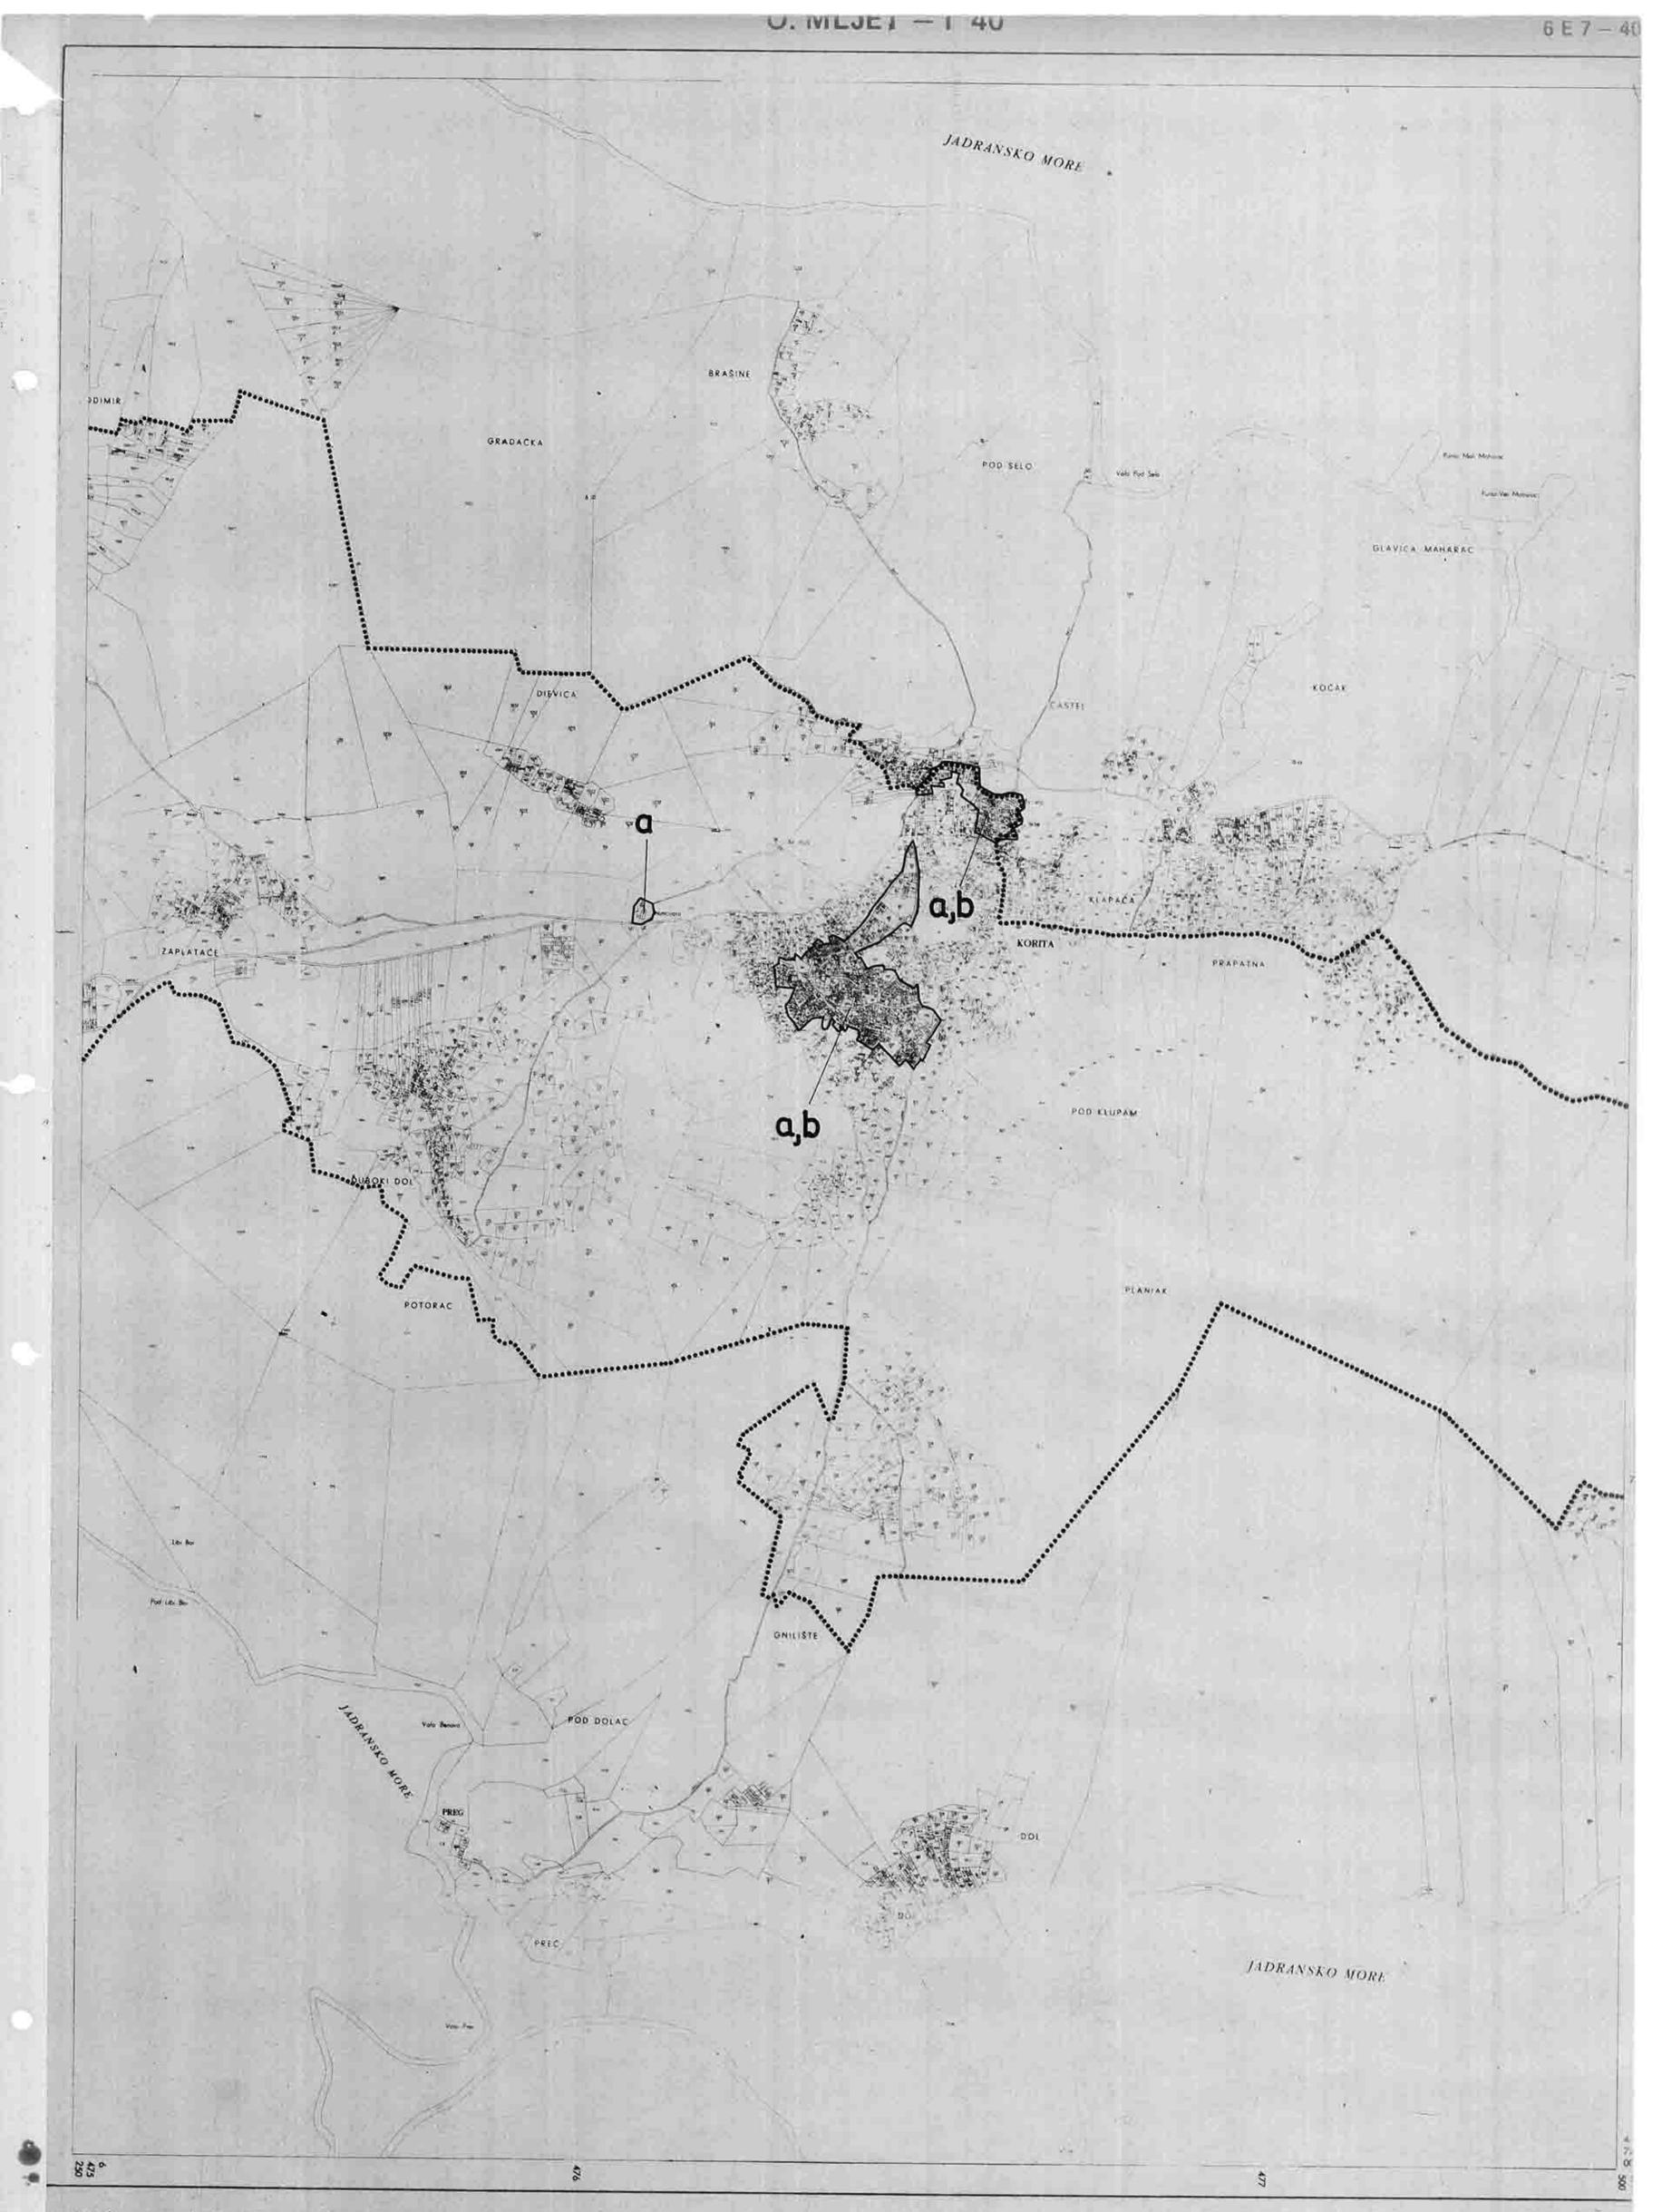

### NA BRDA

474

475

250

Izrađeno smanjenjem planova mjerila 1:2880 u Zavodu za kartografiju Geodetskog fakulteta Sveučilišta u Zagrebu 1982.

Izrađeno smanjenjem planova mjerila 1:2880 u Zavodu za kartografiju Geodetskog fakulteta Sveučilišta u Zagrebu 1982

°.01

474

1 3

250

475

6 E 7 - 39

Izrađeno smanjenjem planova mjerila 1 : 2880 u Zavodu za kartografiju Geodetskog fakulteta Sveučilišta u Zagrebu 1982

.83.