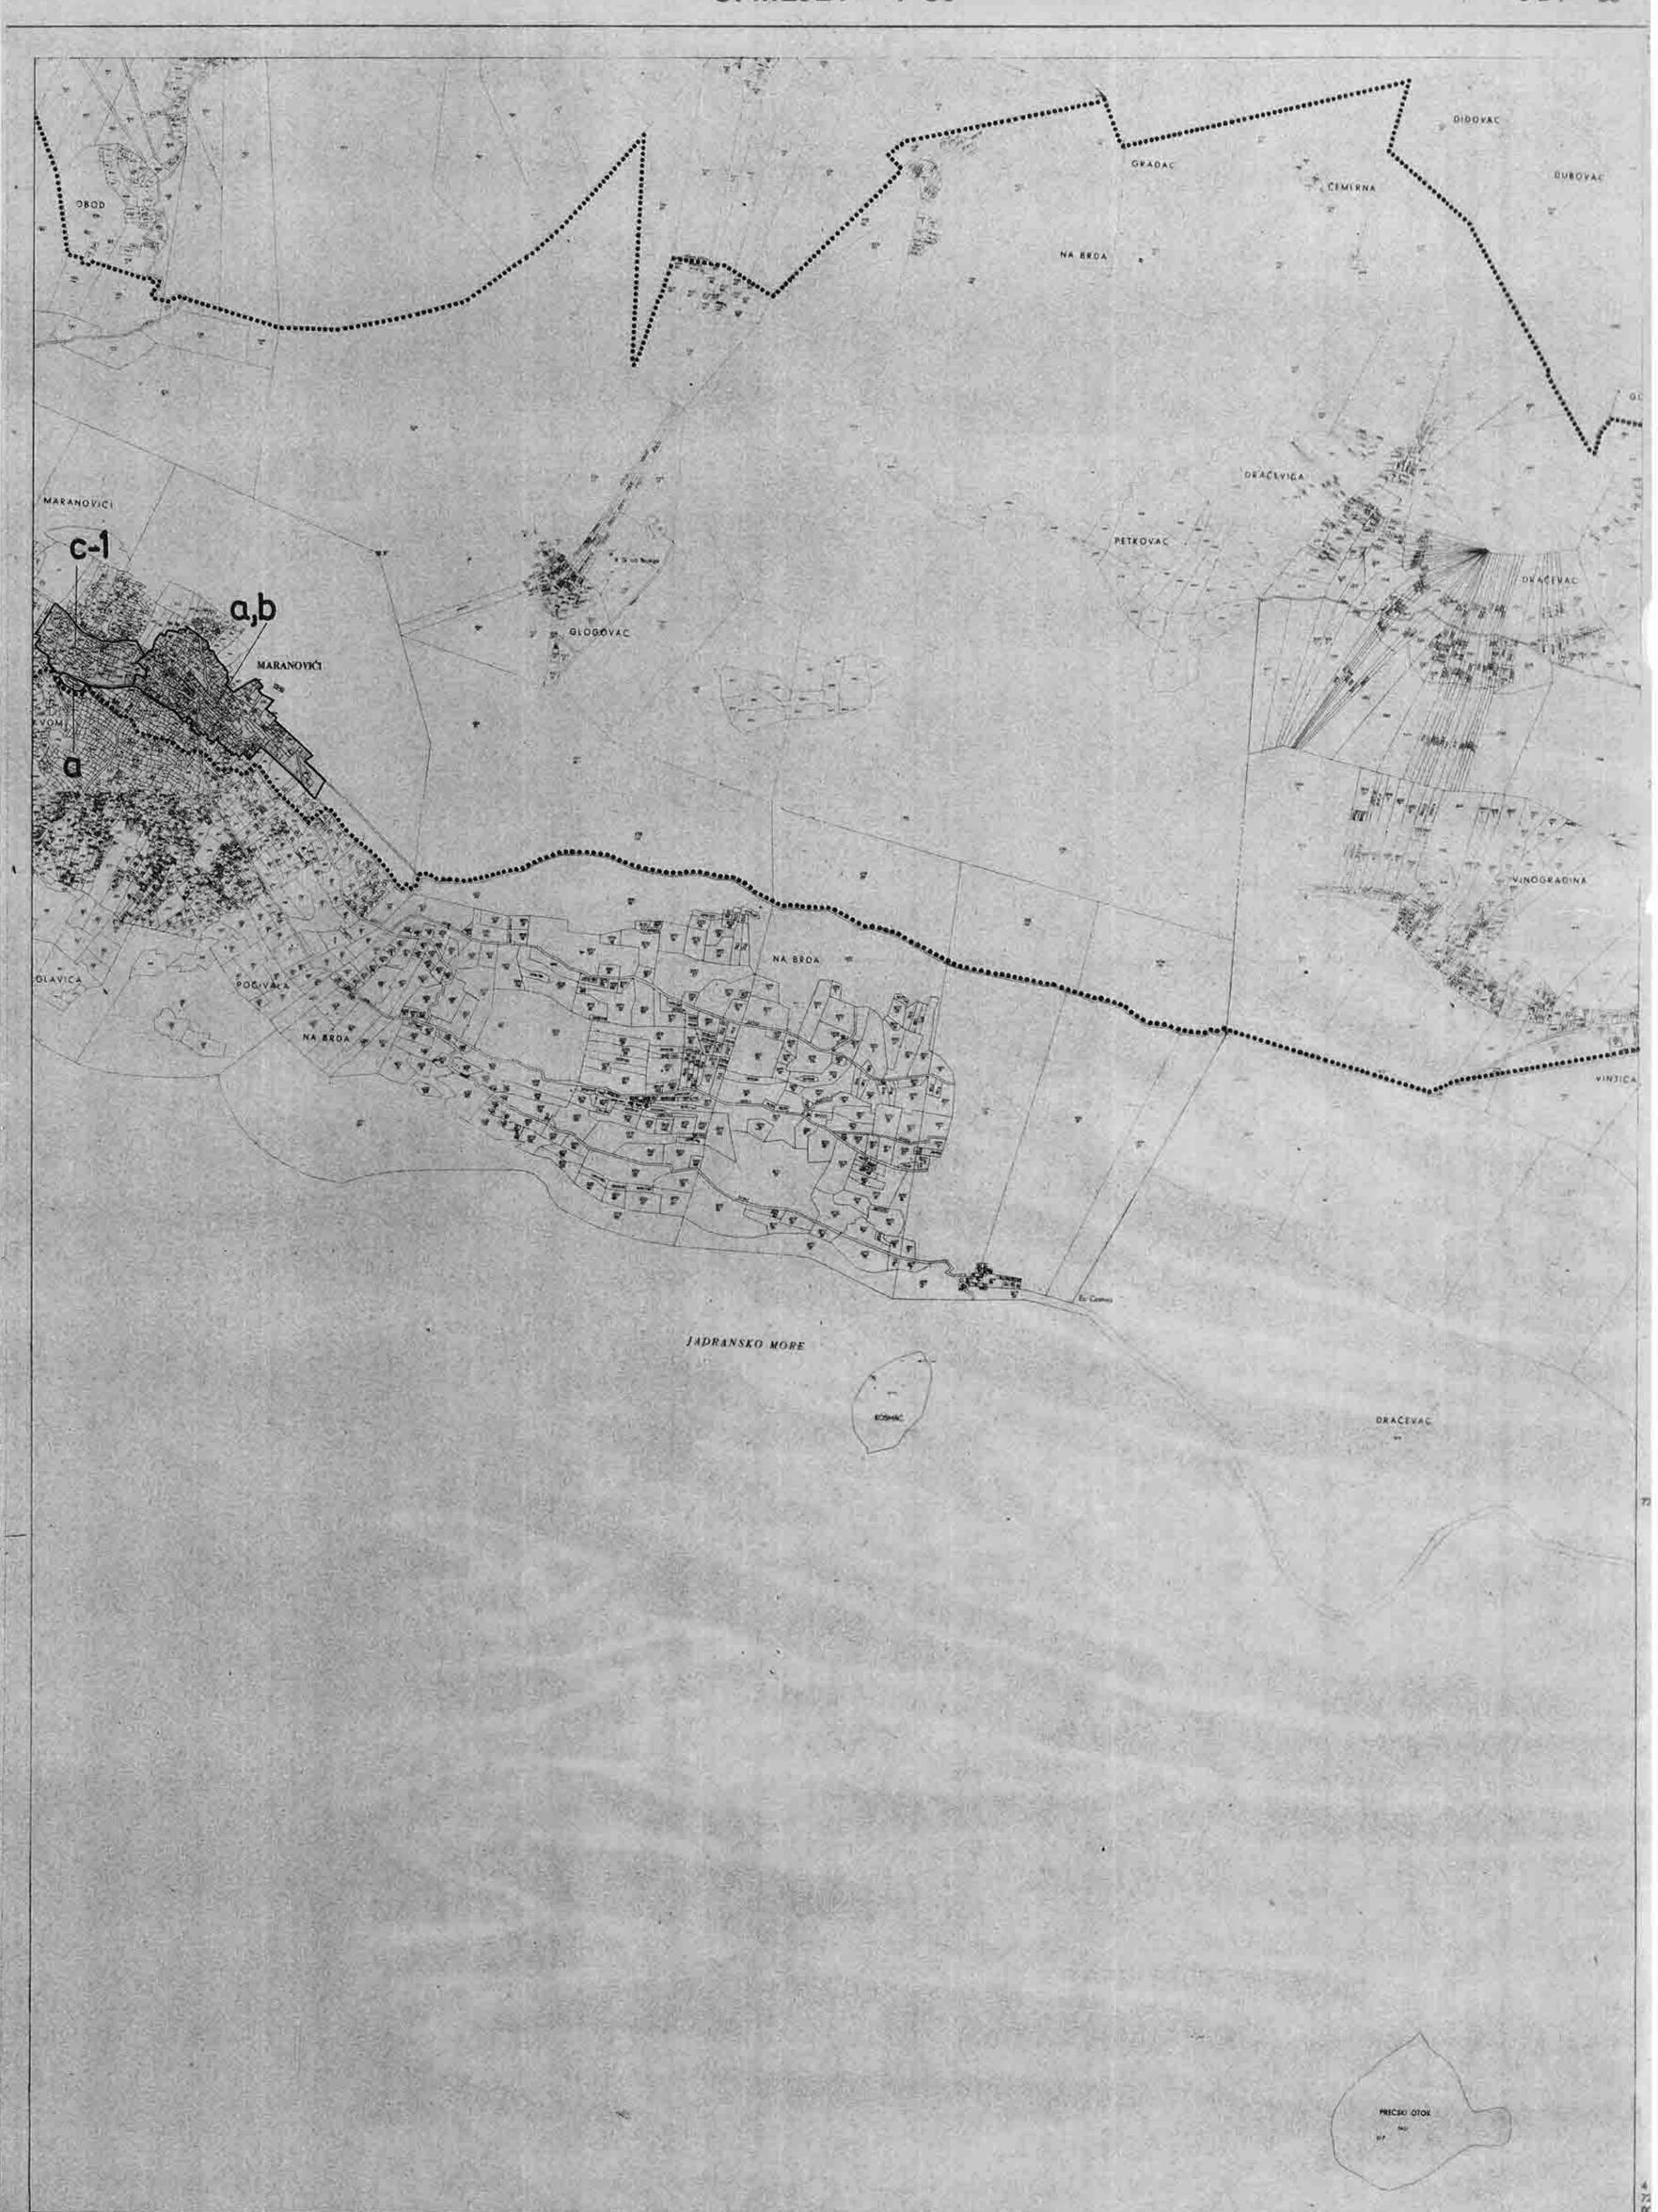

Izrađeno smanjenjem planova mjerila 1: 2880 u Zavodu za kartografiju Geodetskog fakulteta Sveučilišta u Zagrebu 1982.

18

×.

Izdao: Zavod za izgradivanje Dubrovnika

KATASTARSKE OPĆINE

A K.o Prožuro B K.o Marsnovići