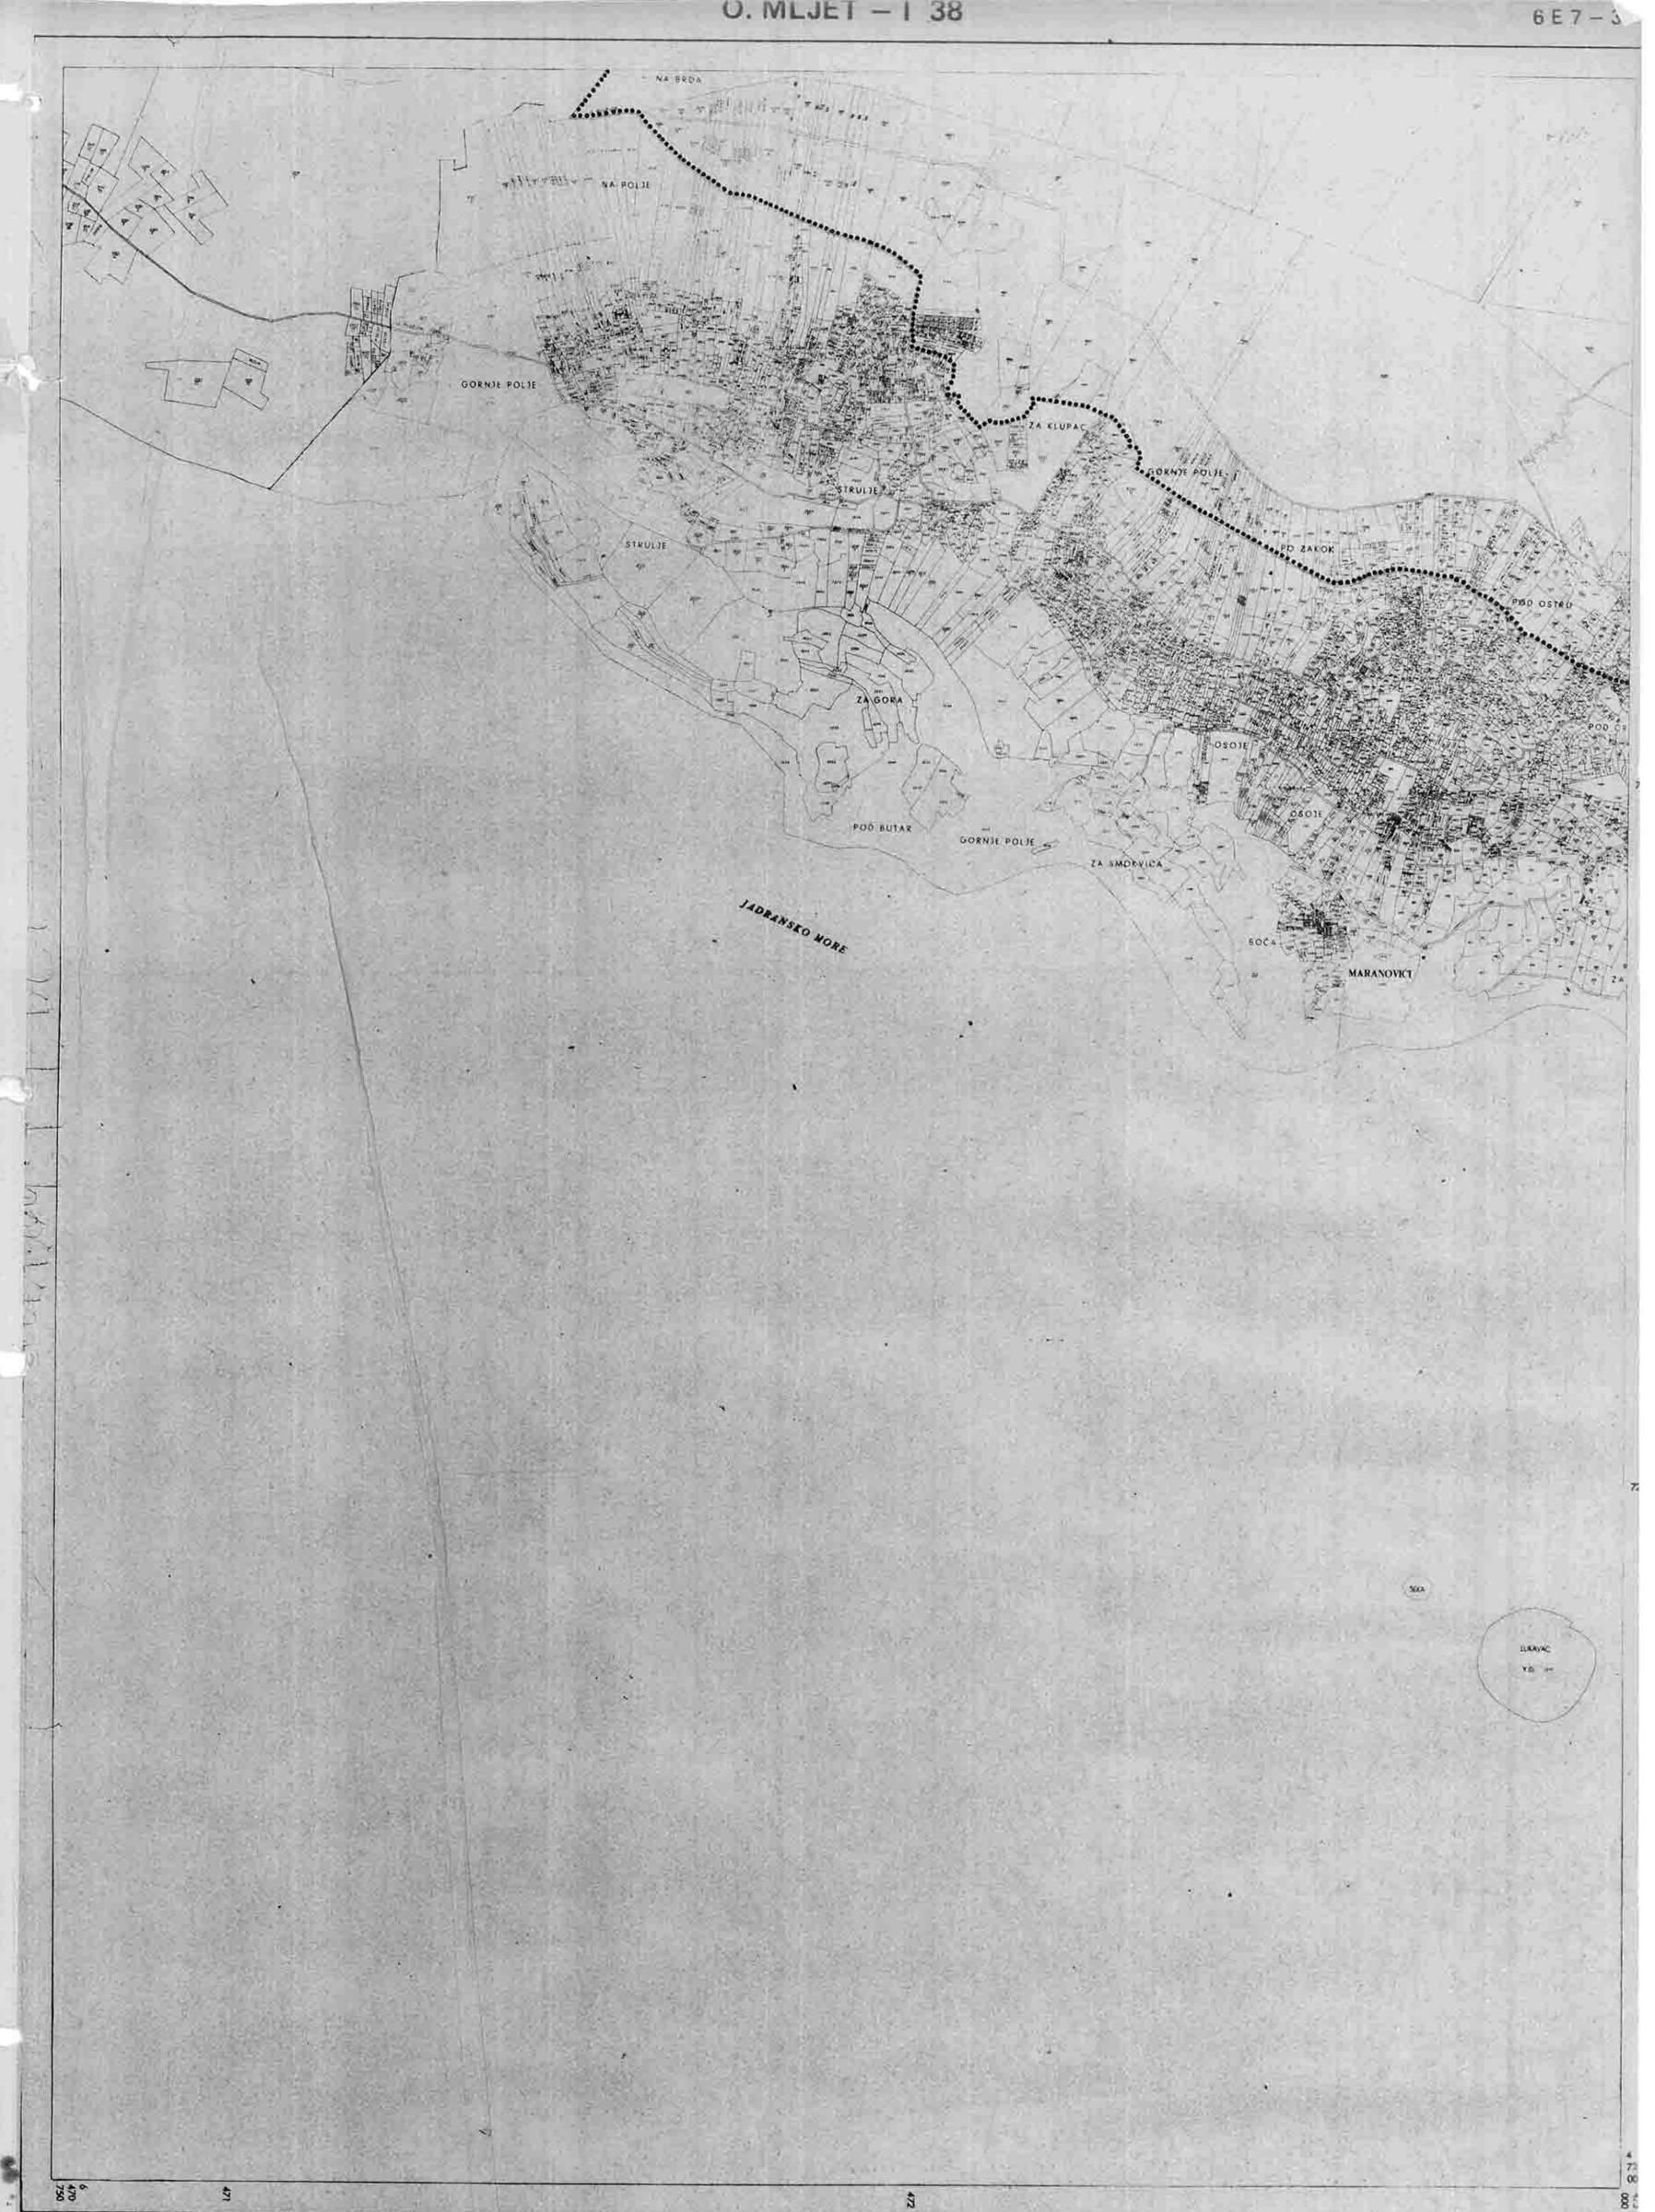

### NA BRDA

474

475

250

Izrađeno smanjenjem planova mjerila 1:2880 u Zavodu za kartografiju Geodetskog fakulteta Sveučilišta u Zagrebu 1982.

Izrađeno smanjenjem planova mjerila 1:2880 u Zavodu za kartografiju Geodetskog fakulteta Sveučilišta u Zagrebu 1982

°.01

474

1 3

250

475

6 E 7 - 39

Izrađeno smanjenjem planova mjerila 1 : 2880 u Zavodu za kartografiju Geodetskog fakulteta Sveučilišta u Zagrebu 1982

.83.