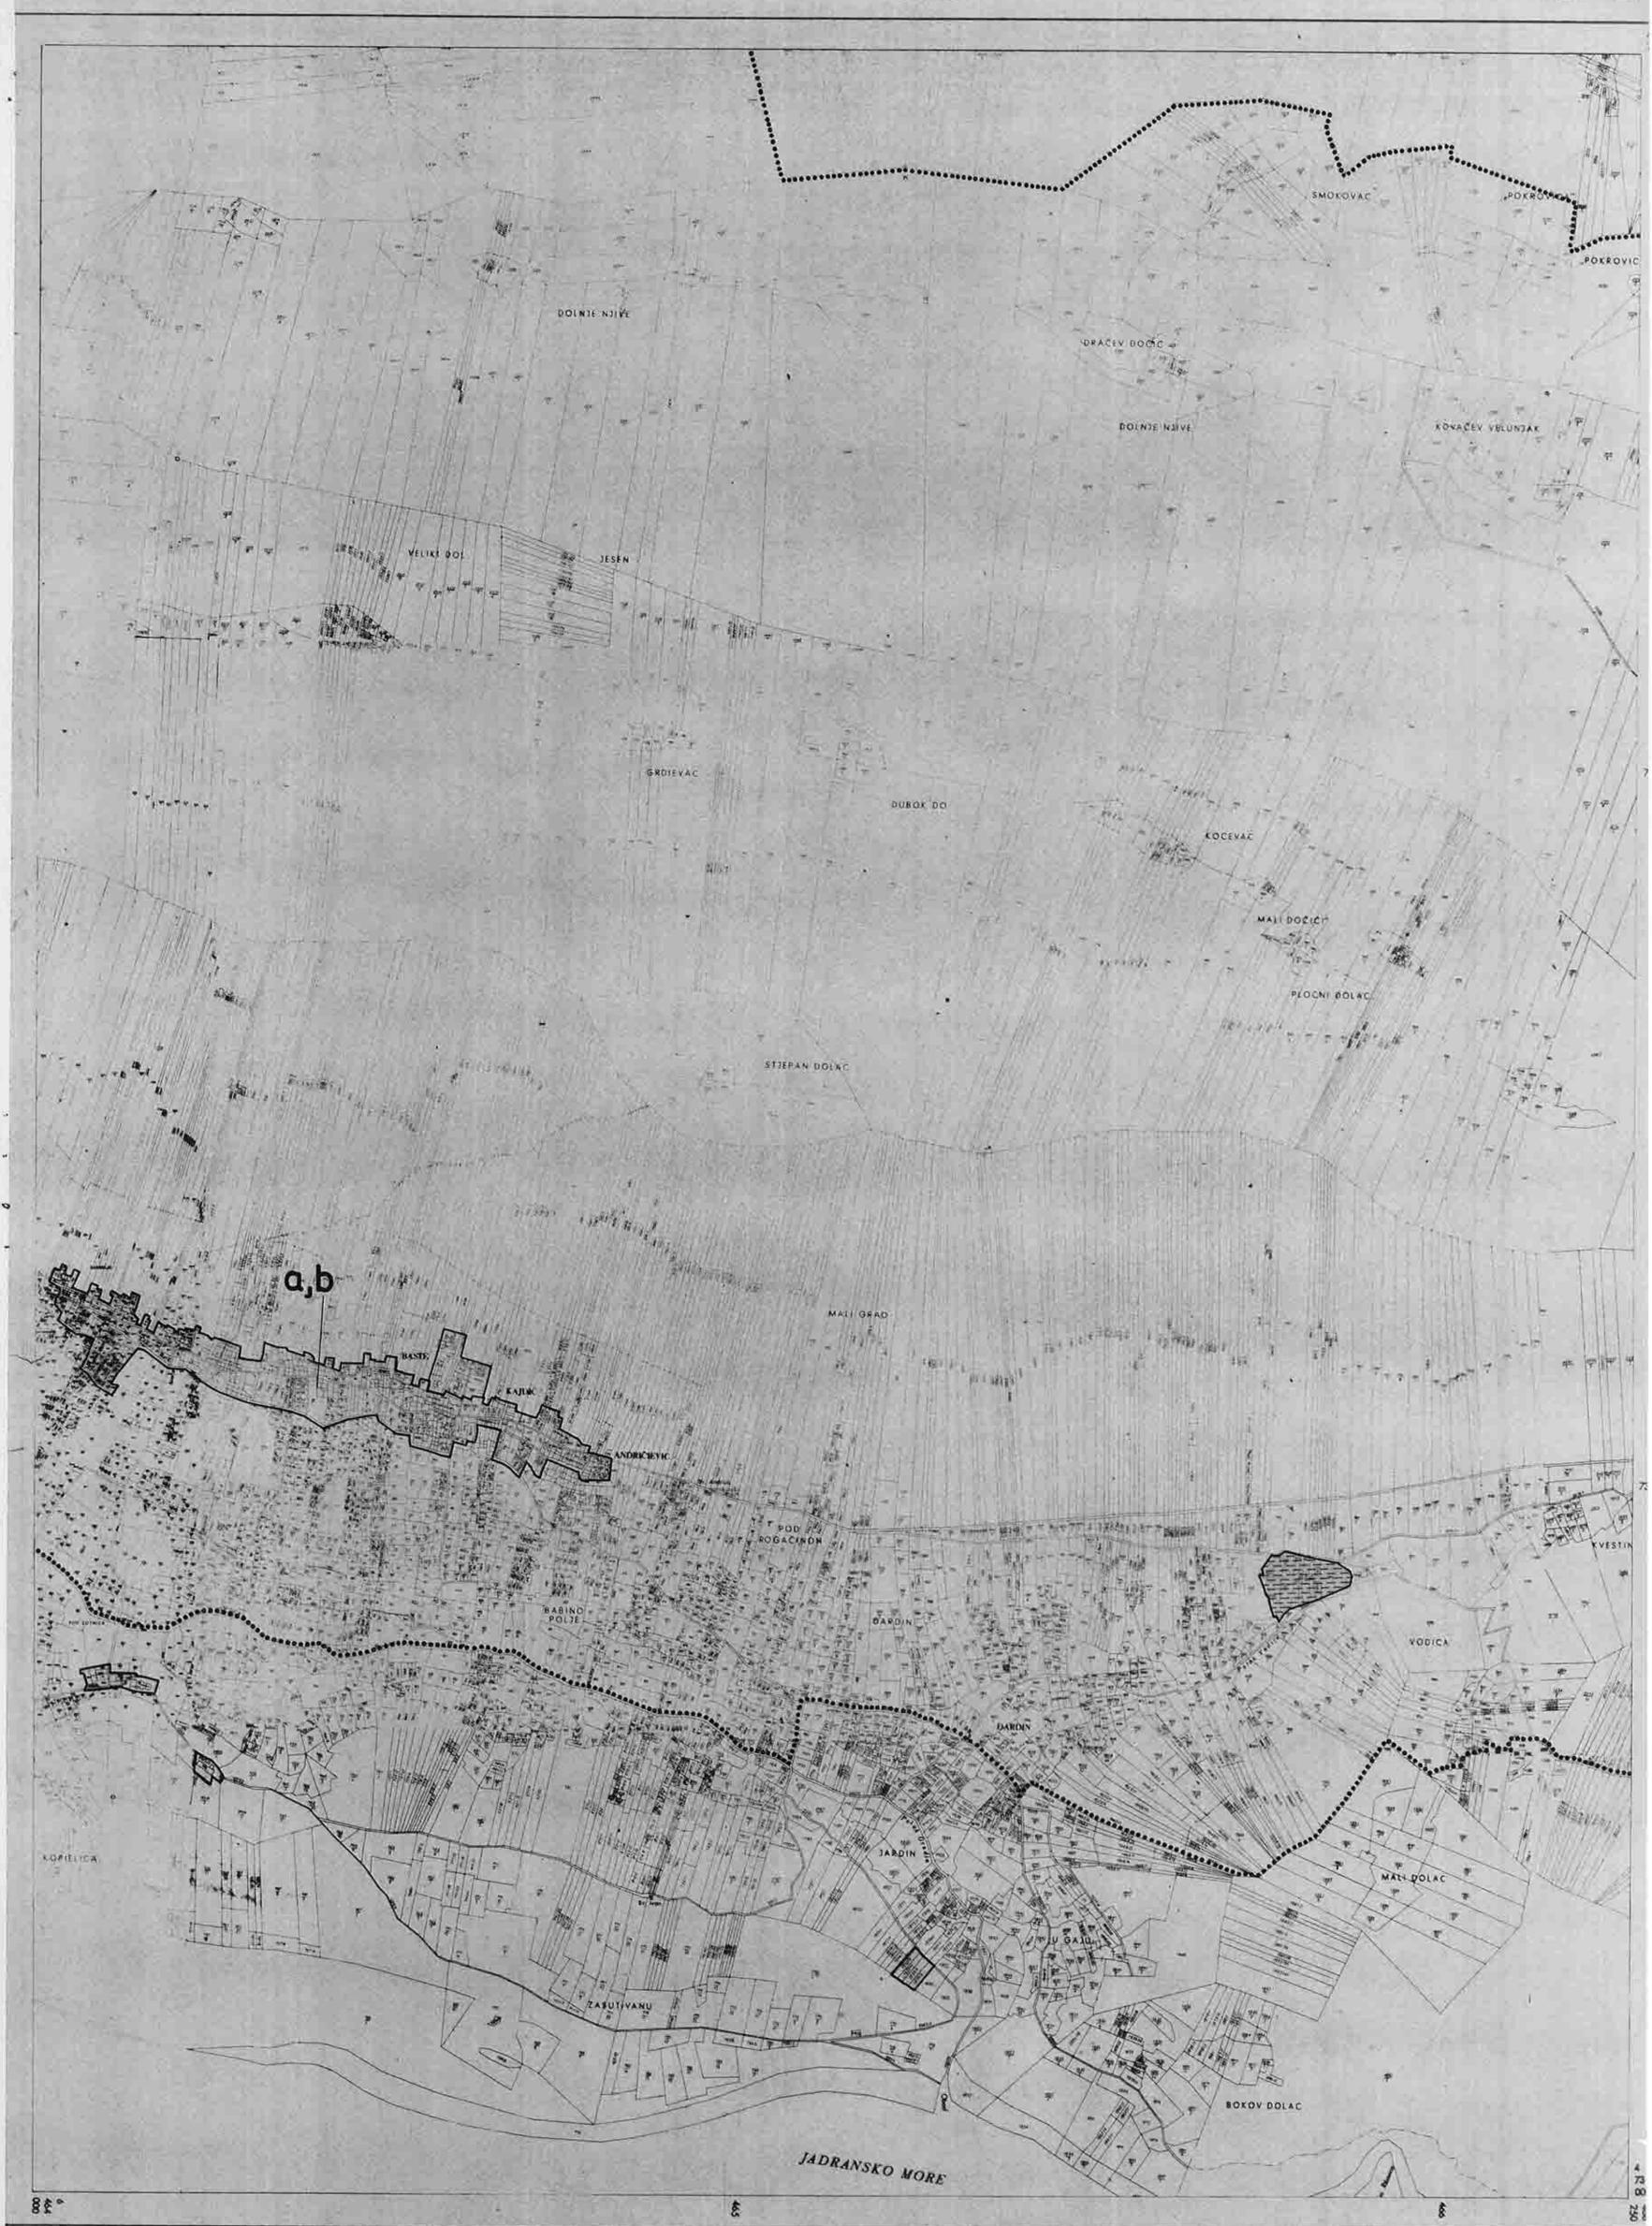

# Curst furning

KATASTARS RE OPCINE A K.o. Bobino Polje

A

O. MLJET - I 21 0 (0. MLET - Z - 30) 88° \$ S 21 2 Izrađeno smanjenjem planova mjerila 1 : 2880 u Zavodu za kartografiju Geodetskog fakulteta Sveučilišta u Zagrebu 1982 100 m 50 100 300 400 200 . Mjerilo 1:5000 CALL AND ST