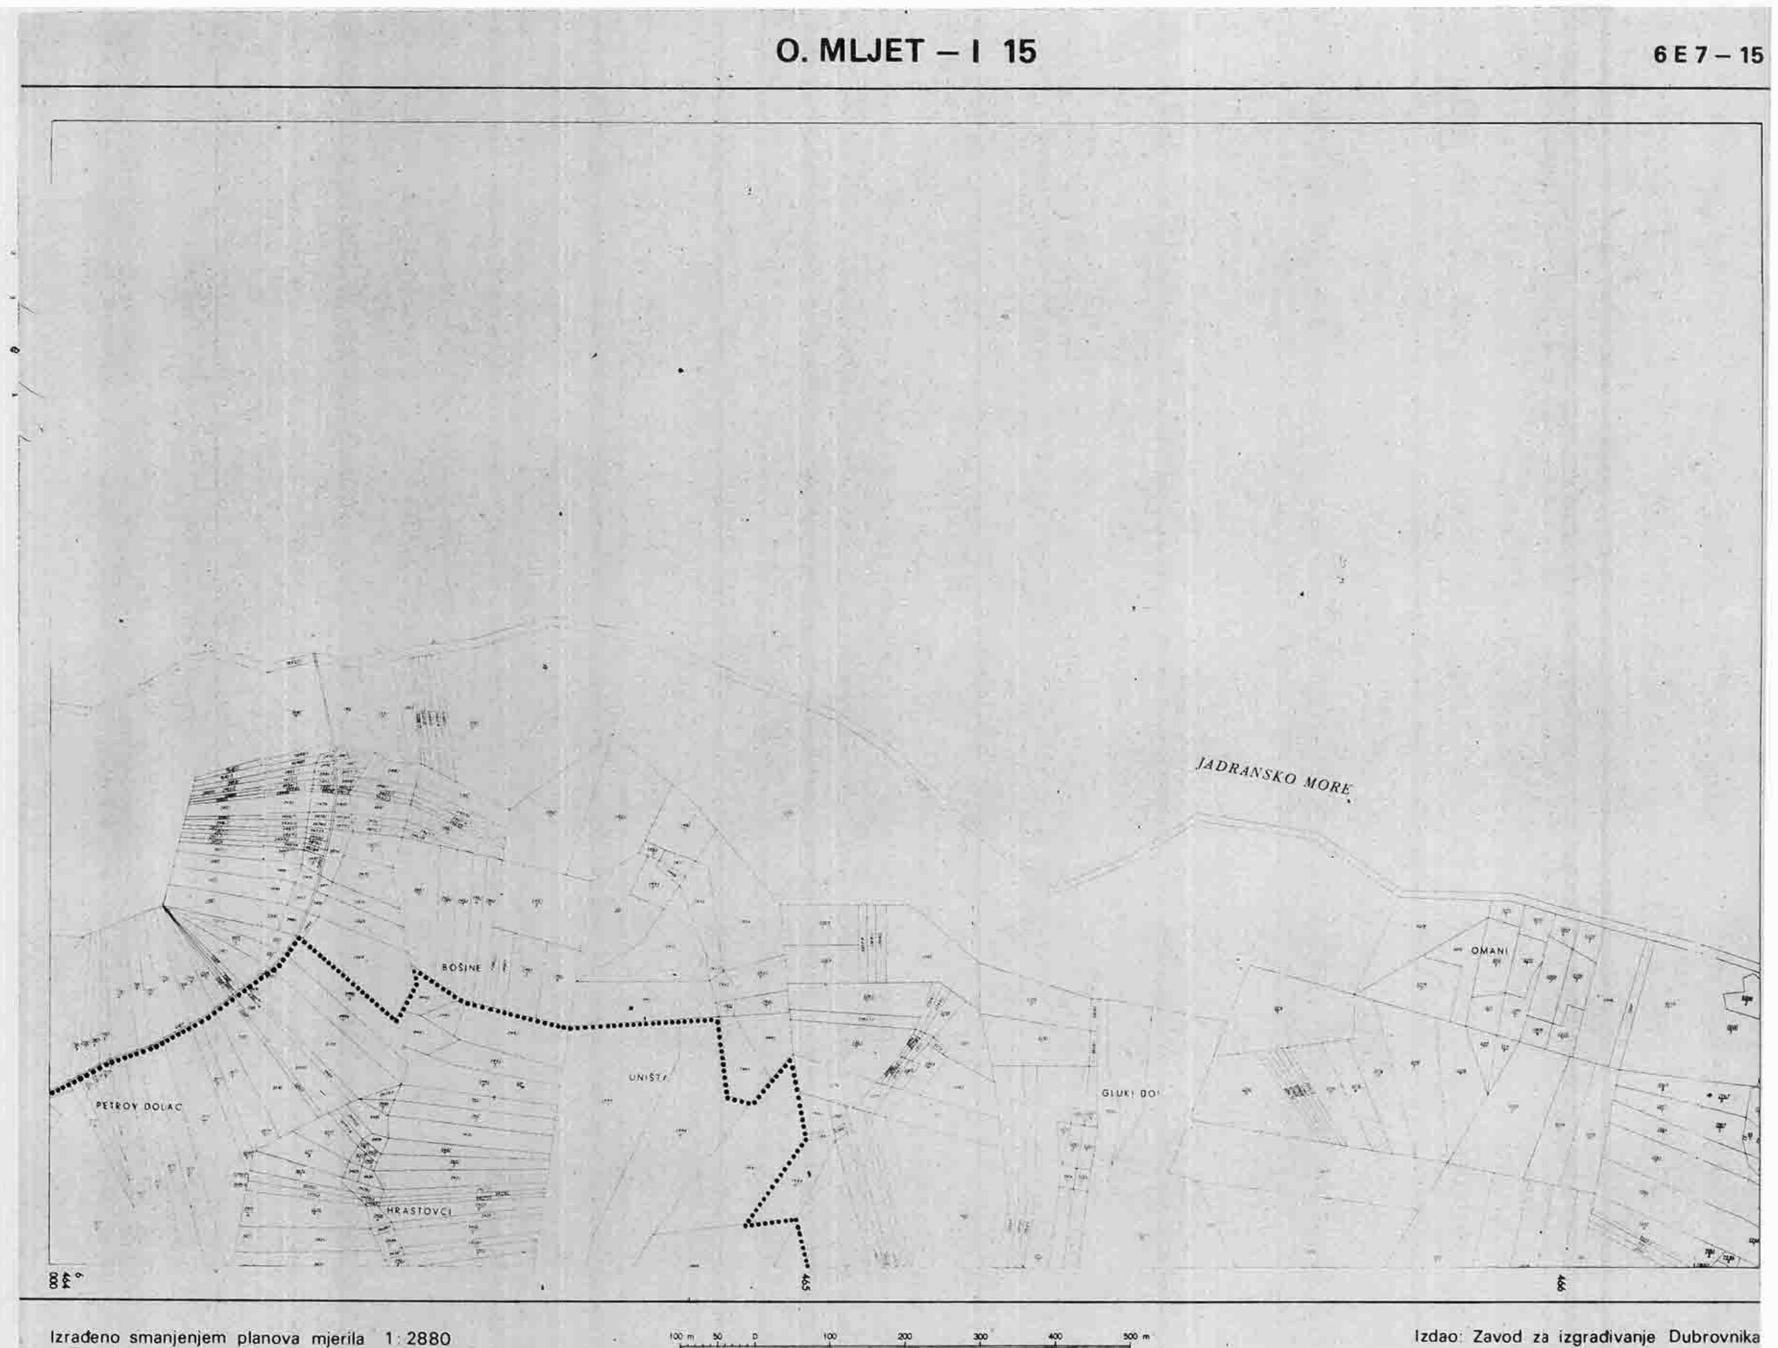

jem planova mjerila 1:2880 u Zavodu za kartografiju Geodetskog fakulteta Sveučilišta u Zagrebu 1982.

1.....

÷.

88°

O. MLJET - I 1





400

100 m 50

12

100

Juniter -

200

Mjerilo 1:5000

300

1 .e.

Izrađeno smanjenjem planova mjerila 1: 2880 u Zavodu za kartografiju Geodetskog fakulteta Sveučilišta u Zagrebu 1982



Ceric - Reminik

B

Izdao: Zavod za izgrađivanje Dubrovnika

KATASTARSKE OPĆINE

A K.o. Mato B. K.o. Govedari

pillin







Izrađeno smanjenjem planova mjerila 1. 2880 u Zavodu za kartografiju Geođetskog fakulteta Sveučilišta u Zagrebu 1982

457

O MILIET 1 13





459



85





6 E 7 - 1

Izradeno smanjenjem planova mjerila 1 : 2880 u Zavodu za kartografiju Geodetskog fakulteta Sveučilišta u Zagrebu 1982

14

460

and the third

84°

0. MLJET - 1 13



10.











Izrađeno smanjenjem planova mjerila 1:2880 u Zavodu za kartografiju Geodetskog fakulteta Sveučilišta u Zagrebu 1982.

Mjerilo 1:5000

Republik

.

-

.

# Curst furning

KATASTARS RE OPCINE A K.o. Bobino Polje



A

O. MLJET - I 21 0 (0. MLET - Z - 30) 88° \$ S 21 2 Izrađeno smanjenjem planova mjerila 1 : 2880 u Zavodu za kartografiju Geodetskog fakulteta Sveučilišta u Zagrebu 1982 100 m 50 100 300 400 200 . Mjerilo 1:5000 CALL AND ST

.

.....







in Republika

500 m

200

Mjerilo 1:5000

300

400

100

-pagmenter,~

100 m 50

0

Izdao: Zavod za izgrađivanje Dubrovnika

KATASTARSKE OPCINE

A K.o. Bioto B K.o. Bobino Polja

lerten

Care Arental

-

Izrađeno smanjenjem planova mjerila 1 : 2880 u Zavodu za kartografiju Geodetskog fakulteta Sveučilišta u Zagrebu 1982

160

P

0. MLJET -