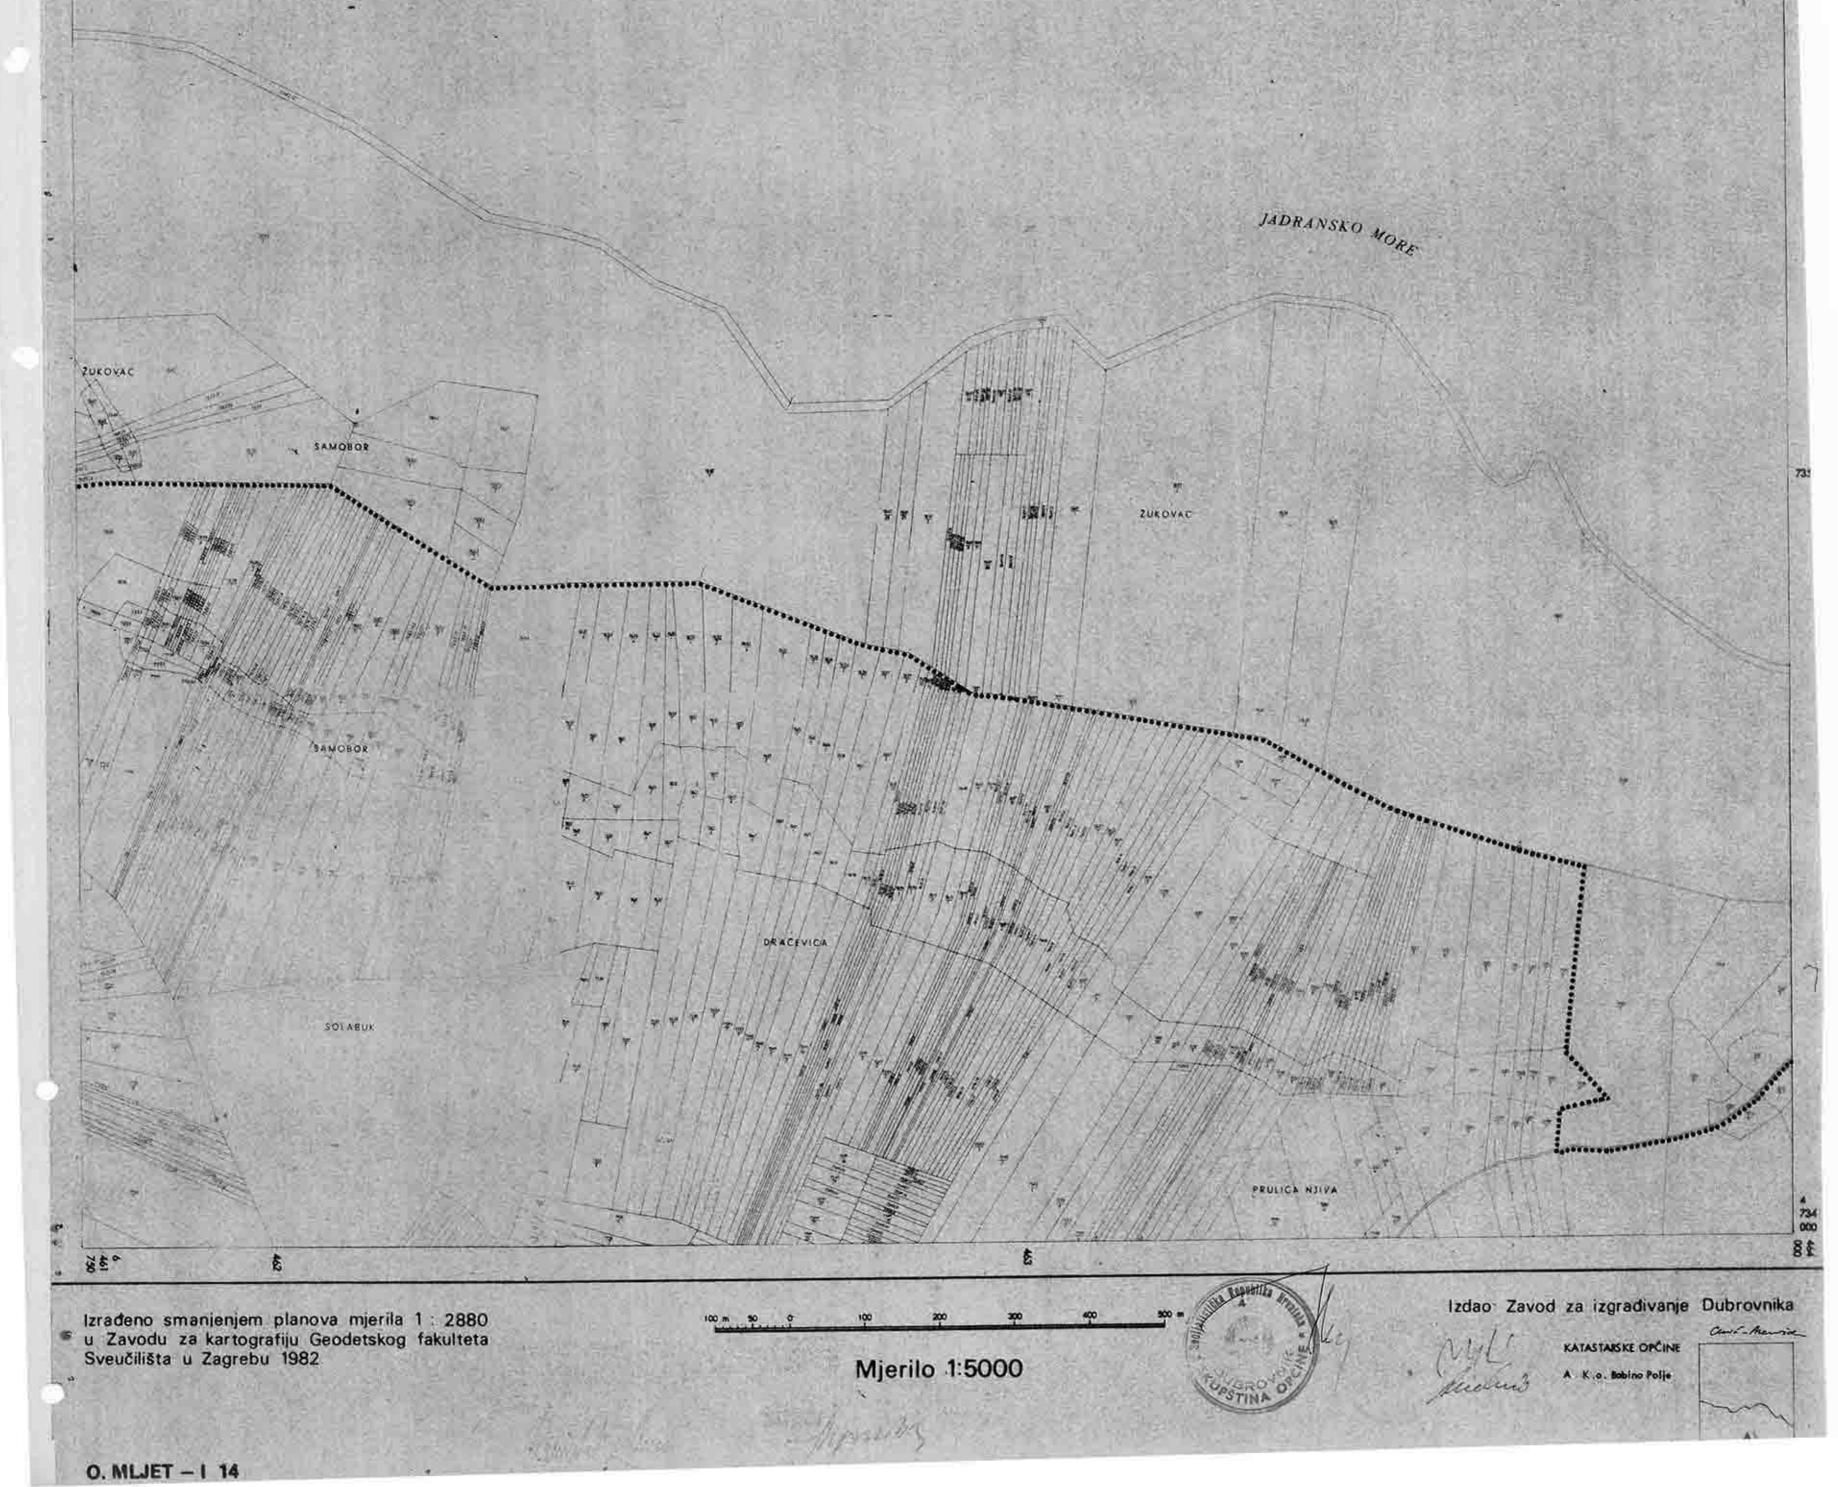

### Izrađeno smanjenjem planova mjerila 1:2880 u Zavodu za kartografiju Geodetskog fakulteta Sveučilišta u Zagrebu 1982.

1.....

÷.

88°

O. MLJET - I 1

400

100 m 50

12

457

O MILIET 1 13

459

85

6 E 7 - 1

Izradeno smanjenjem planova mjerila 1 : 2880 u Zavodu za kartografiju Geodetskog fakulteta Sveučilišta u Zagrebu 1982

14

460

and the third

84°

0. MLJET - 1 13

10.

Izrađeno smanjenjem planova mjerila 1:2880 u Zavodu za kartografiju Geodetskog fakulteta Sveučilišta u Zagrebu 1982.

Mjerilo 1:5000

Republik

.