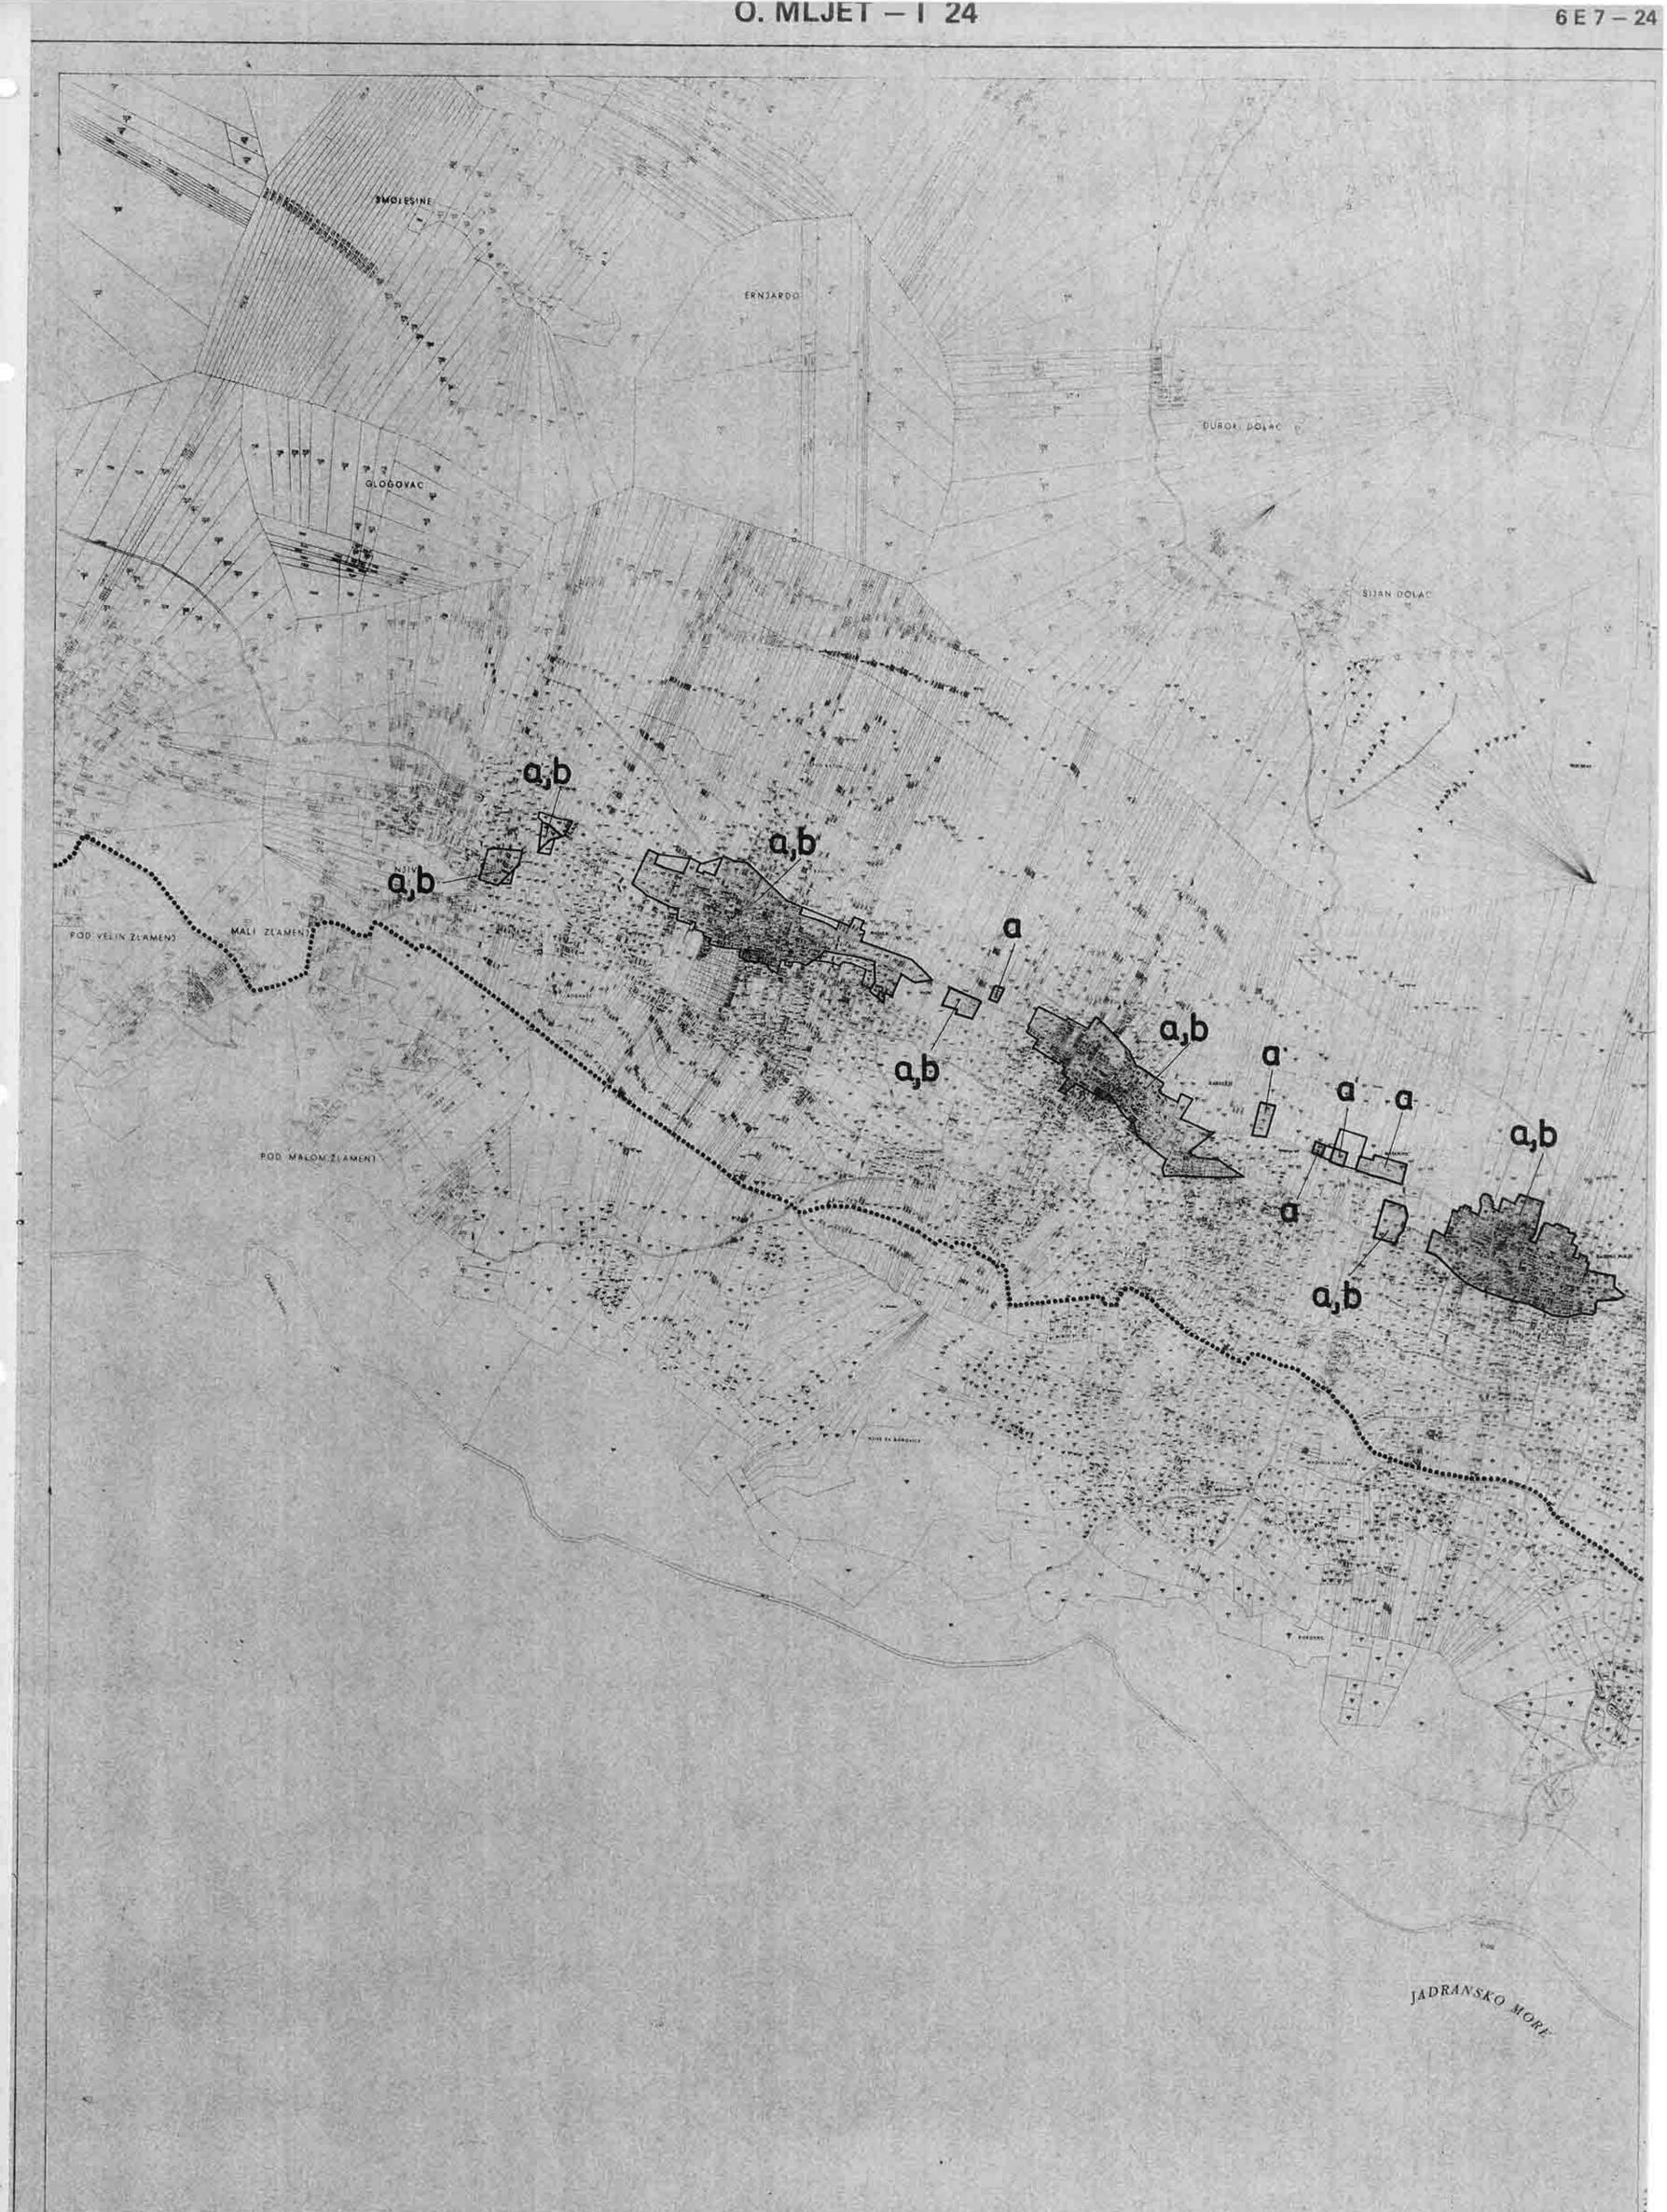

# Curst furning

KATASTARS RE OPCINE A K.o. Bobino Polje

A

O. MLJET - I 21 0 (0. MLET - Z - 30) 88° \$ S 21 2 Izrađeno smanjenjem planova mjerila 1 : 2880 u Zavodu za kartografiju Geodetskog fakulteta Sveučilišta u Zagrebu 1982 100 m 50 100 300 400 200 . Mjerilo 1:5000 CALL AND ST